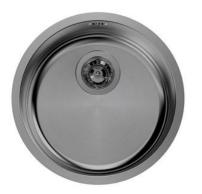

### Sink Circolari Gun Metal

Kitchen Sinks Code: 1130 066

### DETAILS

| Edge/Installation Type | Flush-mount   Top-mount  |
|------------------------|--------------------------|
| Material               | AISI 304 stainless steel |
| Texture                | Foster brushed           |
| Finish                 | PVD                      |
| Coloring               | Gun Metal                |
| Base                   | 45 cm                    |
| Dimensions             | ø 425                    |
| Bowl dimension         | Ø 380mm                  |
| Number of bowls        | 1 bowl                   |