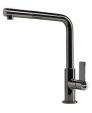

eel with a physical process called PVD (Phisical Vacuum Deposition) which deposits particles of noble metals on the surface. The result is a unique and refined aesthetic effect, and an improvement of the mechanical properties of the steel which is more resistant to impact and scratches. |
| High thickness            | 1mm thick steel. A significant thickness, which guarantees the maximum sturdiness and durability.                                                                                                                                                                                                                                              |

### **TECHNICAL DATA**



#### GALLERY



#### **OPTIONAL ACCESSORIES**



Iroko-wood chopping board 8648 002

#### **RECOMMENDED PAIRINGS**



Mixer Tap Omega Plus Gun Metal 8498 856

### **OPTIONAL AUTOMATIC WASTE FITTINGS**



Space Push Gun Metal automatic waste fitting - PO 8407 120