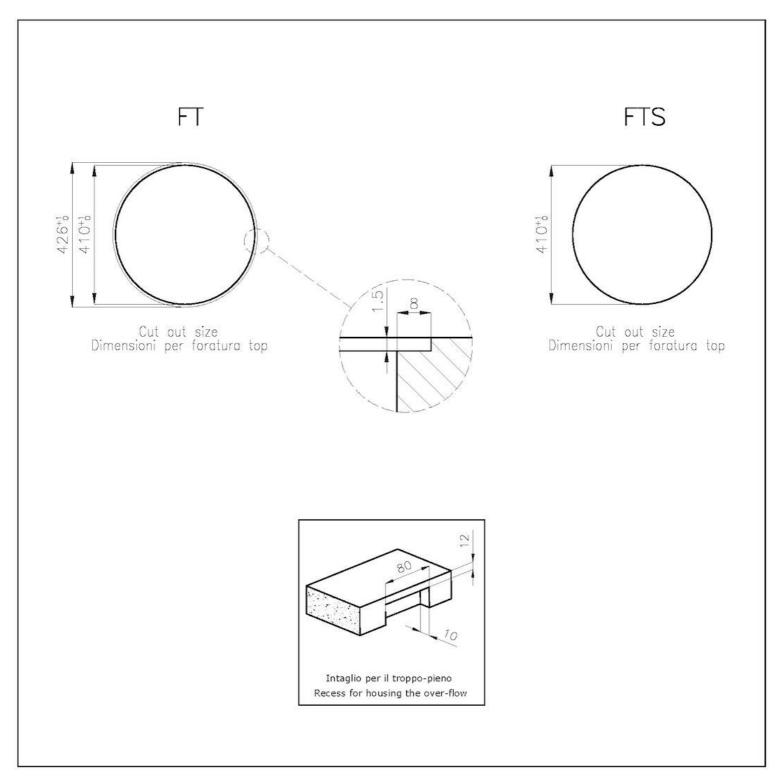

### DETAILS

| Edge/Installation Type | Flush-mount   Top-mount  |
|------------------------|--------------------------|
| Material               | AISI 304 stainless steel |
| Texture                | Foster brushed           |
| Finish                 | PVD                      |
| Coloring               | Gun Metal                |
| Base                   | 45 cm                    |
| Dimensions             | ø 425                    |
| Bowl dimension         | Ø 380mm                  |
| Number of bowls        | 1 bowl                   |

| Built-in hole     | View technical data sheet                                       |
|-------------------|-----------------------------------------------------------------|
| Standard fittings | Fixing hooks, gasket, drain, overflow and siphon, boxed packing |
| Mixer holes       | No standard holes                                               |
| Drainer           | No                                                              |
| Notes:            | Foster brushed sink with highly effective concentric polishing  |
|                   |                                                                 |

### **TECHNICAL DATA**