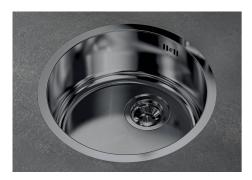

|
| Gun Metal                 | The Gun Metal finish is obtained by treating steel with a physical process called PVD (Phisical Vacuum Deposition) which deposits particles of noble metals on the surface. The result is a unique and refined aesthetic effect, and an improvement of the mechanical properties of the steel which is more resistant to impact and scratches. |
| High thickness            | 1mm thick steel. A significant thickness, which guarantees the maximum sturdiness and durability.                                                                                                                                                                                                                                              |

### **TECHNICAL DATA**



#### GALLERY



#### **OPTIONAL ACCESSORIES**



Iroko-wood chopping board 8648 002

#### **RECOMMENDED PAIRINGS**



Mixer Tap Omega Plus Gun Metal 8498 856

### **OPTIONAL AUTOMATIC WASTE FITTINGS**



Space Push Gun Metal automatic waste fitting - PO 8407 120